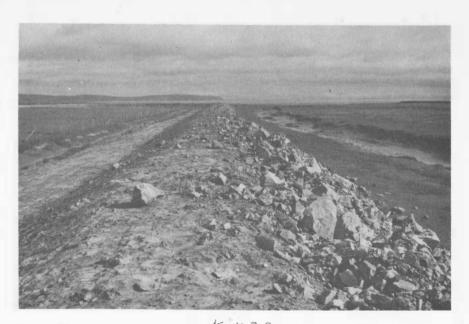

#### Construction of Works

The marshlands are protected from the tides by dykes. At major stream crossings where fresh water runoff is to be discharged, these include structures known locally as aboiteaux. River bank control and foreshore protective works are installed where required.

The protecting works include:

248 miles of dyke, 68 miles having rock or timber facing;

433 aboiteaux;

3 major tidal dams;

17 miles of riverbank control installations.

The construction trend, directed by economic feasibility studies, have been towards protecting areas in groups, using a single large aboiteau, or dam, instead of miles of dyke and large numbers of small aboiteaux. It is probable that this trend will in time render obsolete some of the protective works constructed during the current program.

#### 2. Standard Projects

Works previously constructed were improved and extended on several projects.

It has been found advantageous to quarry, haul and place required protective rock for most projects during the winter months. This program was successfully continued last winter.