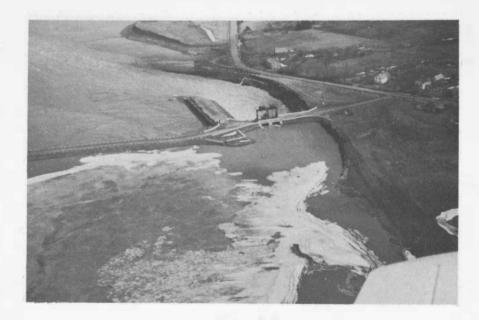

#### Construction of Works

The marshlands are protected from the tides by dykes. At major stream crossings where fresh water runoff is to be discharged, these include structures known locally as aboiteaux. River bank control and foreshore protective works are installed where required.

The protecting works include:

248 miles of dyke, 68 miles having rock or timber facing;

433 aboiteaux;

3 major tidal dams;

17 miles of riverbank control installations.

The construction trend, directed by economic feasibility studies, have been towards protecting areas in groups, using a single large aboiteau, or dam, instead of miles of dyke and large numbers of small aboiteaux. It is probable that this trend will in time render obsolete some of the protective works constructed during the current program.

#### 1. The Annapolis River Dam, Annapolis County, Nova Scotia

This dam also serves as a Provincial highway river crossing. Construction was undertaken as a joint project with the Province of Nova Scotia Department of Highways. Under agreement, Canada and Nova Scotia share the cost in the ratio of 1.75 to 1.00. Construction commenced in March, 1958.

Construction will be completed in 1963 and the agreement with the Province of Nova Scotia terminated.

This dam is the largest single structure constructed under the Act.