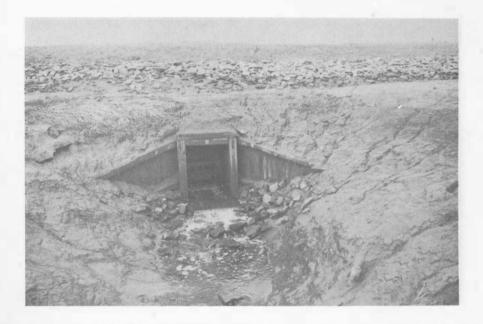

#### Construction of Works

The marshlands are protected from the tides by dykes. At major stream crossings where fresh water runoff is to be discharged, these include structures known locally as aboiteaux. River bank control and foreshore protective works are installed where required.

The protecting works include:

248 miles of dyke, 68 miles having rock or timber facing;

433 aboiteaux;

3 major tidal dams;

17 miles of riverbank control installations.

The construction trend, directed by economic feasibility studies, have been towards protecting areas in groups, using a single large aboiteau, or dam, instead of miles of dyke and large numbers of small aboiteaux. It is probable that this trend will in time render obsolete some of the protective works constructed during the current program.