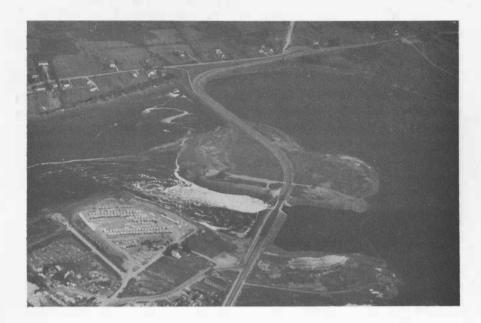

Photographs of Works on Marshland Projects . . . . .

#### Construction of Works

The marshlands are protected from the tides by dykes. At major stream crossings where fresh water runoff is to be discharged, these include structures known locally as aboiteaux. River bank control and foreshore protective works are installed where required.