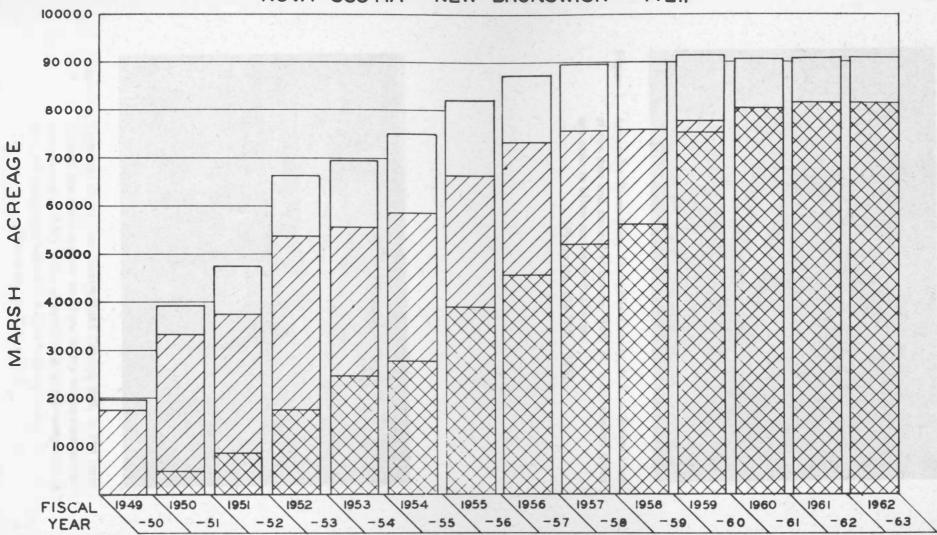

The protecting works include:

248 miles of dyke, 68 miles having rock or timber facing;

433 aboiteaux;

3 major tidal dams;

17 miles of riverbank control installations.

The construction trend, directed by economic feasibility studies, have been towards protecting areas in groups, using a single large aboiteau, or dam, instead of miles of dyke and large numbers of small aboiteaux. It is probable that this trend will in time render obsolete some of the protective works constructed during the current program.

A graph showing the annual progress from 1949 to 1963 appears in Appendix  $IV_{\bullet}$ 