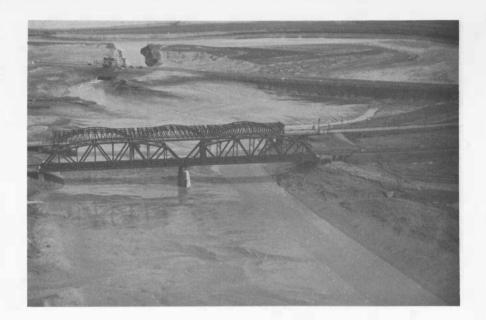

Photographs of Works on Marshland Projects . . . . .

#### Construction of Works

The marshlands are protected from the tides by dykes. At major stream crossings where fresh water runoff is to be discharged, these include structures known locally as aboiteaux. River bank control and foreshore protective works are installed where required.