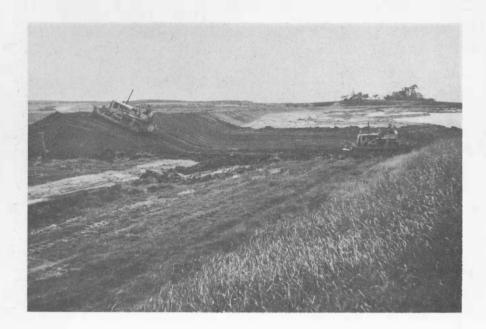

#### Construction of Works

The marshlands are protected from the tides by dykes. At major stream crossings where fresh water runoff is to be discharged, these include structures known locally as aboiteaux. River bank control and foreshore protective works are installed where required.

The protecting works include:

248 miles of dyke, 68 miles having rock or timber facing;

433 aboiteaux;

3 major tidal dams;

17 miles of riverbank control installations.

The construction trend, directed by economic feasibility studies, have been towards protecting areas in groups, using a single large aboiteau, or dam, instead of miles of dyke and large numbers of small aboiteaux. It is probable that this trend will in time render obsolete some of the protective works constructed during the current program.

#### 2. Standard Projects

Works previously constructed were improved and extended on several projects.

It has been found advantageous to quarry, haul and place required protective rock for most projects during the winter months. This program was successfully continued last winter.