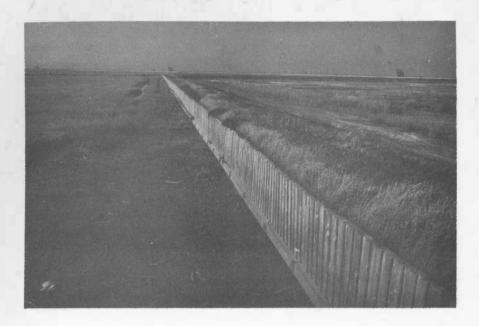

#### Construction of Works

The marshlands are protected from the tides by dykes. At major stream crossings where fresh water runoff is to be discharged, these include structures known locally as aboiteaux. River bank control and foreshore protective works are installed where required.

The protecting works include:

248 miles of dyke, 68 miles having rock or timber facing;

433 aboiteaux;

3 major tidal dams;

17 miles of riverbank control installations.

The construction trend, directed by economic feasibility studies, have been towards protecting areas in groups, using a single large aboiteau, or dam, instead of miles of dyke and large numbers of small aboiteaux. It is probable that this trend will in time render obsolete some of the protective works constructed during the current program.