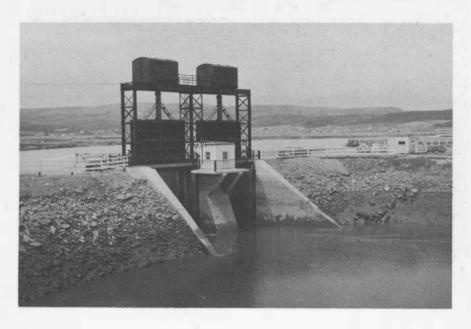

Photographs of Works on Marshland Projects . . . . .

#### Construction of Works

The marshlands are protected from the tides by dykes. At major stream crossings where fresh water runoff is to be discharged, these include structures known locally as aboiteaux. River bank control and foreshore protective works are installed where required.

#### 1. The Annapolis River Dam, Annapolis County, Nova Scotia

This dam also serves as a Provincial highway river crossing. Construction was undertaken as a joint project with the Province of Nova Scotia Department of Highways. Under agreement, Canada and Nova Scotia share the cost in the ratio of 1.75 to 1.00. Construction commenced in March, 1958.

Construction will be completed in 1963 and the agreement with the Province of Nova Scotia terminated.

This dam is the largest single structure constructed under the Act.