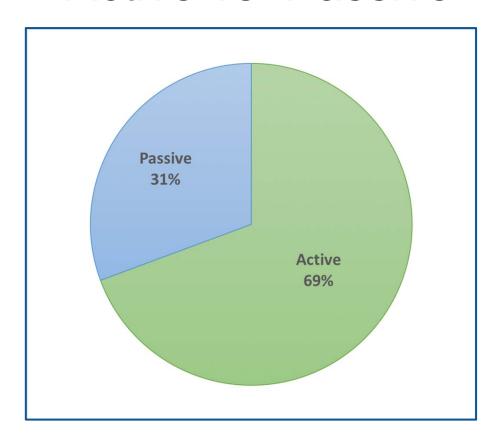

| 25   | 1                            | 10                                                                         | 4        | 2                        | 18                                        | 0           | 12                         | 3          | 7    | 14                               | 2                                          | 0        | 19                                                | 15                                              | 11       | 20          | 6                                  | 21         | 59       | 15       | 6            | 2                                                       | 1          | 12           |

Total Posts: 336

(Nov = 153)

(Feb = 183)





#### Active vs. Passive



# Post Type



#### Discussion

#### **Limitations:**

Choice of library accounts

Communications practices at libraries

Time of year

Undocumented wellness initiatives

Target audience and social media

Our social media scan demonstrates that Canadian academic libraries are supporting medical student wellness by offering diverse wellness initiatives

## What's Next?





#### References

- 1. Committee on Accreditation of Canadian Medical Schools. CACMS standards and elements [document on the internet] 2019 [updated February 2019; cited 2019 May 20]. Available from <a href="https://cacms-cafmc.ca/accreditation-documents/2019-2020/standards-and-elements">https://cacms-cafmc.ca/accreditation-documents/2019-2020/standards-and-elements</a>
- 2. Walton G. Supporting student wellbeing in the