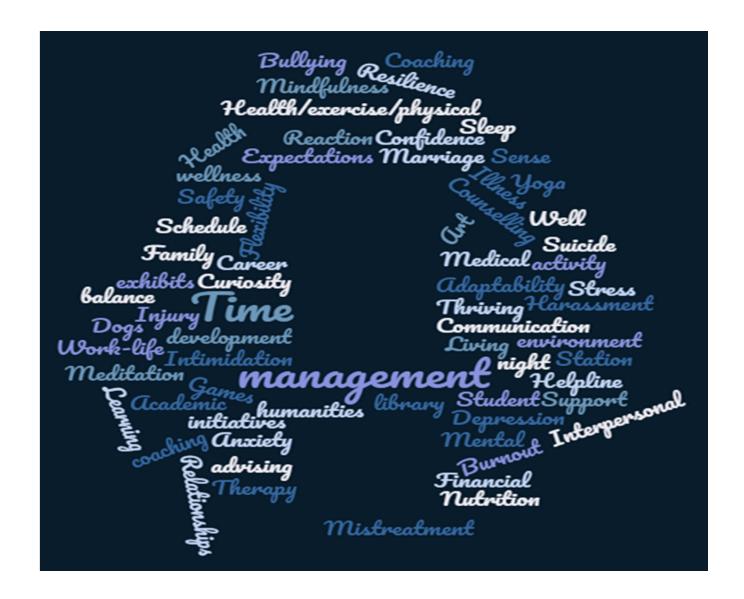

## Coding by Wellness Theme

- Nutrition
- Physical Activity
- Sleep
- Stress
- Self-Expression
- Animal Assisted Therapy

- Role Models
- Mental Health
- Self-Management
- Interpersonal Relationships
- Recreation