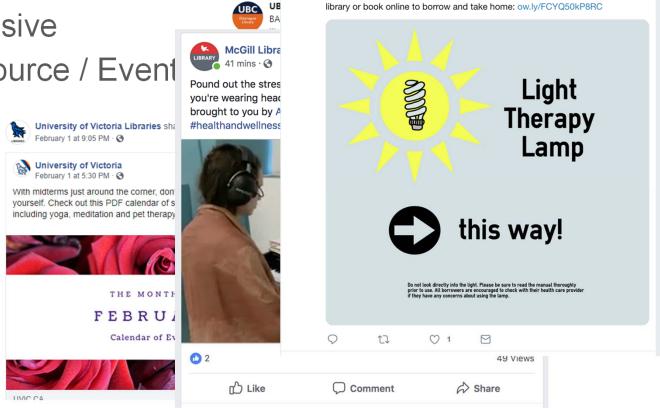

#### Additional Coding

- Active vs. Passive
- Service / Resource / Event

NOSM Library @NOSMLibrary · 8h

Brighten your day with our Light Therapy Lamps 🌼 Look for signs to use in the