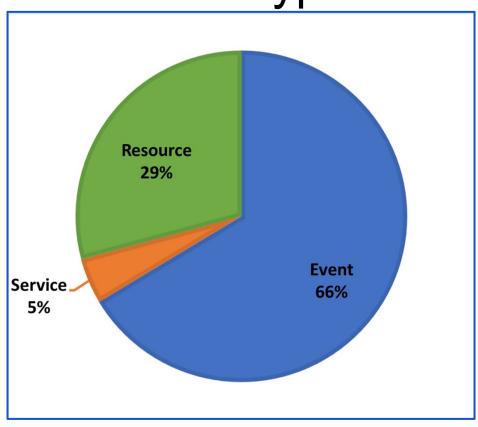

#### Additional Coding

- Active vs. Passive
- Service / Resource / Event

NOSM Library @NOSMLibrary · 8h

Brighten your day with our Light Therapy Lamps 🌼 Look for signs to use in the

# Post Type