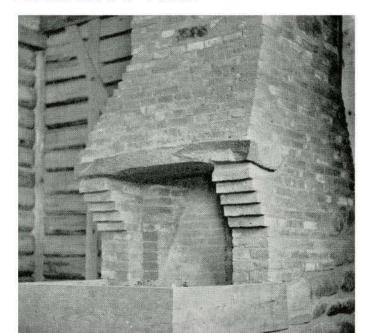

and the numerous roof valleys have been flashed with concealed lead flashing. To ensure permanency all framed buildings have been set on concrete foundations and faced above ground with field stones.

A powder magazine and entrance lobby have been built in stone with a barrel vaulted roof under the cannon platform with stone steps and heavy oak doors giving access thereto.

The use and design of the small palisade shown on the picture plan, presented an interesting problem. Champlain states: "Toward the East is a palisade, fashioned like a platform, as can be seen from the following picture." Since a platform set near the top of the stockade, as shown by the engraver, would afford no protection to musketeers standing



COMMUNITY ROOM AND GOVERNOR'S HOUSE FIREPLACES



BLACKSMITH'S FORGE





WALL CONSTRUCTION AND TIE BEAMS



ROOF FRAMING DETAIL

COUPLED TRUSS ROOF CONSTRUCTION



thereon, and there being no loopholes shown below, it seemed apparent that the engraver must have been in error. The solution decided upon was to build a firing platform about four feet wide around three of the inner sides of the palisade at a suitable height for musketeers to fire between alternately pointed poles and thus to be able to enfilade the east and south fronts of the Habitation.

The small lean-to building facing onto the palisade is assumed to have been a Guard room, and it is probable that the Sieur de Boulaye, who was a Captain in de Poutrincourt's regiment in France, and lodged in the small dwelling next to the Entrance Gateway, was Captain of the Guard at Port Royal.

The Entranc