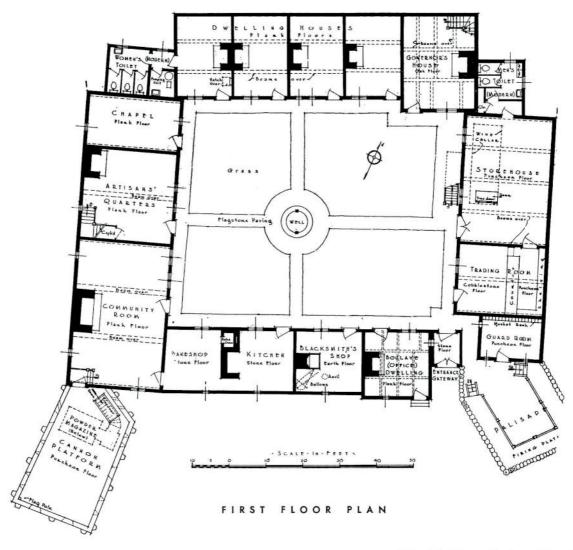

d the founding of Quebec by Champlain, by three years.

The reconstructed buildings stand as an example of the earliest European building traditions that were transplanted to the new world and as a memorial in commemoration of a number of interesting first events in the history of Canada and North America, including the following:

The institution of the first Social Club (l'Ordre de Bon Temps) with its ceremonial gatherings for meals in the Community Room; the production by Marc Lescarbot of the first written play or masque, "The Theatre of Neptune"; the first Christian baptism; the first gardening and wheat growing; the first water power and mill; the first refinery; the first Christian cemetery; the first road construction and the first recorded sinking of a well.



SECOND FLOOR PLAN



In addition to the foregoing, many of the first maps of Acadia and charts of the Atlantic coastline were doubtless prepared by Champlain from his field notes, at the Habitation.

Historical references state that the buildings of the Saint Croix Island settlement which had been erected by de Monts in 1604 and "which had cost a thousand labours, were pulled down, except the Storehouse which was too large to transport" and that the woodwork was transferred during the summer of 1605 to Port Royal for the erection of the settlement in a healthier location.

It should be borne in mind that the first settlers had suffered severely from scurvy, exposure and lack of drinking water on St. Croix Island and it is probable that greater care was taken at Port Royal to erect substantial and weathertigh