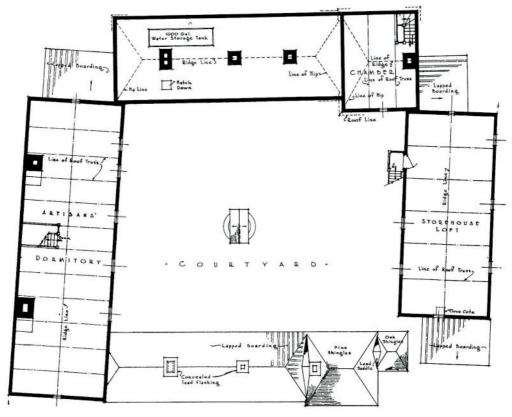

stown by two years and the founding of Quebec by Champlain, by three years.

The reconstructed buildings stand as an example of the earliest European building traditions that were transplanted to the new world and as a memorial in commemoration of a number of interesting first events in the history of Canada and North America, including the following:

The institution of the first Social Club (l'Ordre de Bon Temps) with its ceremonial gatherings for meals in the Community Room; the production by Marc Lescarbot of the first written play or masque, "The Theatre of Neptune"; the first Christian baptism; the first gardening and wheat growing; the first water power and mill; the first refinery; the first Christian cemetery; the first road construction and the first recorded sinking of a well.



SECOND FLOOR PLAN



In addition to the foregoing, many of the first maps of Acadia and charts of the Atlantic coastline were doubtless prepared by Champlain from his field notes, at the Habitation.

Historical references state that the buildings of the Saint Croix Island settlement which had been erected by de Monts in 1604 and "which had cost a thousand labours, were pulled down, except the Storehouse which was too large to transport" and that the woodwork was transferred during the summer of 1605 to Port Royal for the erection of the settlement in a healthier location.

It should be borne in mind that the first settlers had suffered severely from scurvy, exposure and lack of drinking water on St. Croix Island and it is probable that greater care was taken at Port Royal to erect substa