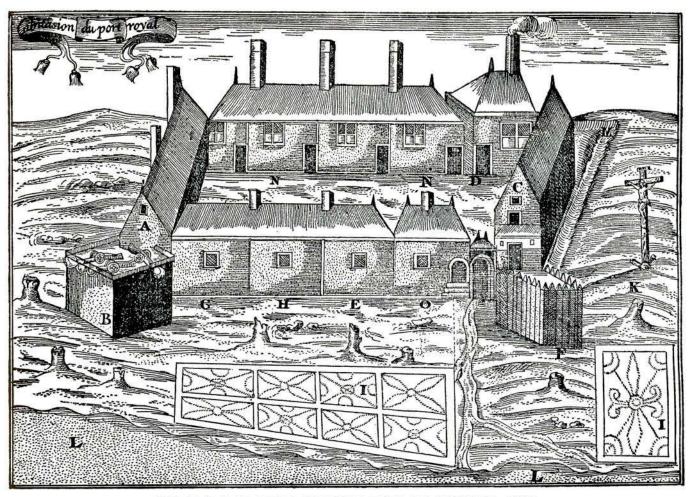

to weigh the merits of Early American as against white-washed Victorian. It would not have occurred to any lady of Marie Antoinette's time to do her house—or for that matter, her carriage, her gown or her park—in any style but the one then current, which they no doubt called something equivalent to Modern but which we call the Style of Louis XVI."

"I do not mean by beauty of form such beauty as that of animals or pictures, which the many would suppose to be my meaning; but, says the argument, understand me to mean straight lines and circles, and the plane or solid figures which are formed out of them by turning-lathes and rulers and measures of angles; for these I affirm to be not only relatively beautiful, like other things, but they are eternally and absolutely beautiful."

—Socrates.



CHAMPLAIN'S DRAWING PUBLISHED WITH HIS "VOYAGES, 1613".

## RESTORATION OF THE HABITATION OF PORT ROYAL LOWER GRANVILLE, NOVA SCOTIA

By KENNETH D. HARRIS

A PROJECT of considerable architectural, as well as historical interest, the Restoration of the Habitation of Port Royal, (sometimes referred to as Champlain's Habitation) has recently been completed by the Dominion Government at Lower Granville, Nova Scotia.

The Habitation has been reconstructed on its original site as nearly as practicable as a replica of the trading and colonizing settlement which was built in 1605 under the leadership of the Sieur de Monts, Founder and First Governor of Port Royal, and destroyed by English forces in 1613.

Samuel de Champlain, famous explorer and Chief Geographer to Henry IV of France, whose head