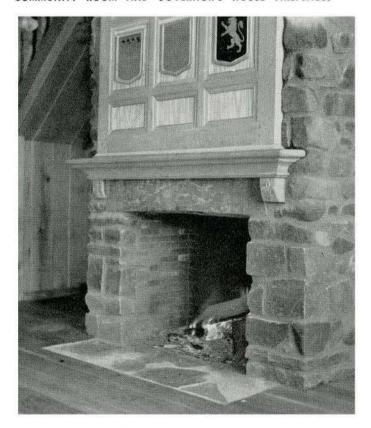

of chimneys and roofs and the numerous roof valleys have been flashed with concealed lead flashing. To ensure permanency all framed buildings have been set on concrete foundations and faced above ground with field stones.

A powder magazine and entrance lobby have been built in stone with a barrel vaulted roof under the cannon platform with stone steps and heavy oak doors giving access thereto.

The use and design of the small palisade shown on the picture plan, presented an interesting problem. Champlain states: "Toward the East is a palisade, fashioned like a platform, as can be seen from the following picture." Since a platform set near the top of the stockade, as shown by the engraver, would afford no protection to musketeers standing



COMMUNITY ROOM AND GOVERNOR'S HOUSE FIREPLACES



BLACKSMITH'S FORGE





WALL CONSTRUCTION AND TIE BEAMS



ROOF FRAMING DETAIL

COUPLED TRUSS ROOF CONSTRUCTION



thereon, and there being no loopholes shown below, it seemed apparent that the engraver must have been in error. The solution decided upon was to build a firing platform about four feet wide around three of the inner sides of the palisade at a suitable height for musketeers to fire between alternately pointed poles and thus to be able to enfilade the east and south fronts of the Habitation.

The small lean-to building facing onto the palisade is assumed to have been a Guard room, and it is probable that the Sieur de Boulaye, who was a Captain in de Poutrincourt's regiment in France, and lodged in the small dwelling next to the Entrance Gateway, was Captain of the Guard at Po