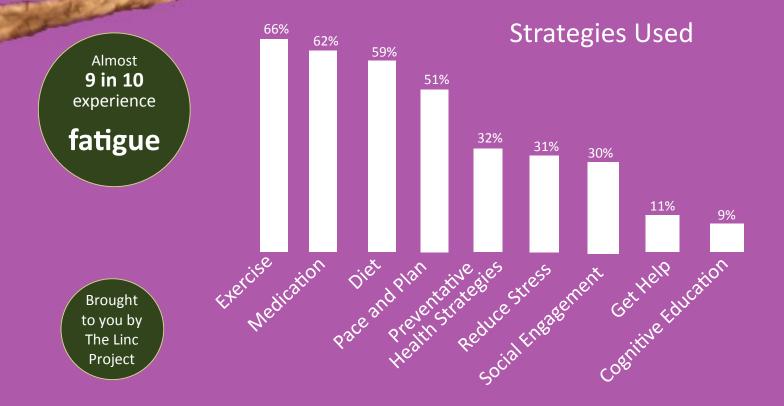

## Living with a Neurological Condition

We talked to 115 people who live with a neurological condition.

We asked about strategies they used to stay healthy. Strategies to self manage health

**The LINC Project** seeks to learn about the effect of a neurological condition on people's health, the resources and supports they use, and their participation in everyday life. For details, visit www.ccmrg.ca/linc