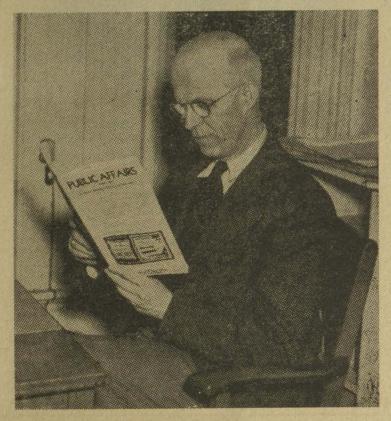

# **Popular Faculty Member Passes Away Here** After Fatal Accident

Dr. Lothar Richter of the Institute of Public Affairs at the University died early yesterday morning as a result of injuries sustained in a motor accident Monday morning. It was thought at first that he had escaped with minor injuries. His consequent death from a haemorrhage of the brain came as a great shock to the students of the university and his many friends in the Maritimes and across Canada.

> Dr. Richter had been executive director of the Institute of Public Affairs and a professor at Dalhousie for the past 14 years.

He was born in Silesia, Germany in 1894. His early education was broad and varied, including such studies as law, theology and economics. Later he became a high official in the Ministry of Labor of the Democratic Weimar Republic. In 1933, through the help of Willam Temple, later Archbishop of Canterbury, who was his friend for many years, he took a position in the Economics Department of the University of Leeds,

In 1934, because of his definite interest in Canadian problems, he became a professor at Dalhousie University. The following year the Institute of Public Affairs was set up at Dalhousie, and Dr. Richter was appointed its executive officer. Through the foresight of Dr.